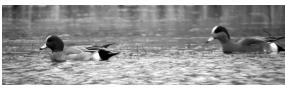

date location observer(s) town

Eurasian (left) and American (right) Wigeon, by Tom Young, Novem-ber 2010, Hampton Falls, NH.

|        |      | 12         |                |                       |
|--------|------|------------|----------------|-----------------------|
| 09/04  | 3    | Hampton    | Landing Rd.    | L. Kras, J. Lambert   |
| 09/19  | 5    | Exeter     | Exeter WTP     | L. Medlock            |
| 10/03  | 8    |            | Hampton Harbor | S. Mirick, L. Medlock |
| 11/09  | 2    | Walpole    | River Road     | P. Brown              |
| 11/14  | 34   | Greenland  | Great Bay      | S. Mirick             |
| Americ | an E | Black Duck |                |                       |
| 09/12  | 55   |            | NH coast       | S.& J. Mirick         |
|        |      |            |                |                       |