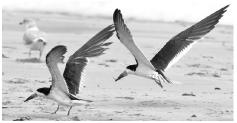

Cover Photos: Black Skimmer by Leonard Medlock, 9/10/10, Rye, NH and inset, 10/30/10, Hampton Beach, NH.

New Hampshire Bird Records is published quarterly by New Hampshire Audubon's Conservation Department. Bird sightings are submitted to NH eBird (www.ebird.org/nh) by many different observers. Records are selected for publication and not all species reported will appear in the issue. The published sightings typically represent the highlights of the season. All records are subject to review by the NH Rare Birds Committee and publication of reports here does not imply future acceptance by the Committee. Please contact the Managing Editor if you would like to report your sightings but are unable to use NH eBird.