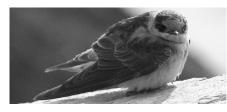

Tundra Swans on the Connecticut River, by Doug Hardy, 11/20/10, north of Hanover, NH.

Bird highlights for the fall season included a **Least Bittern** and a **Purple Gallinule**; unfortunately both found dead! Other highlights include a flock of 10 **Tundra Swans**, a **Cackling Goose**, an inland **Sabine's Gull** with a Black-headed Gull, a **Royal Tern**, several **Black Skimmers**, **Cave Swallows**, a cooperative **Townsend's Warbler**, a very late **Hooded Warbler**, a **Blue Grosbeak**, and the state's second ever **Golden-crowned Sparrow!** 