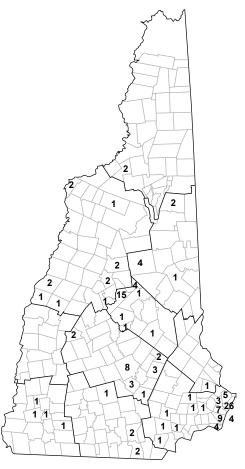

utumn.

Oreothlypis celata celata journeys northward in the spring largely through the Mississippi Valley, which is why it's so rare in New England at that season. In the fall some individuals migrate to the southeast towards the Atlantic seaboard (a common migration strategy in many birds) and that is when the vast majority are seen in New Hampshire. There had not been a spring sighting since 1997 until Robert Ridgely had one in Concord in April of 2009 and Steve Mirick found a bird in Seabrook in May of 2010.

It normally does not linger with many records being "one day wonders", except for a few remarkable winter sightings at suet feeders. Its normal winter range is in the southern US and Mexico but according to A Field Guide to Warblers of North America "..this is a hardy species...a



**Figure 2.** Distribution of Orange-crowned Warbler records by town in New Hampshire. Data from New Hampshire Bird Records and archives, circa 1963 through 2010 and Records of New England Birds 1936-68 per three citations in Data Sources. The four records off the coast were at an unspecified location on the NH coast. The Isles of Shoals sightings are included in the town of Rye.

few regularly winter north on the Atlantic Coast to New England...". So with a warming climate we might expect more winter records.

There are two geographic regions where the species has been reported the most — the Merrimack River Valley and the seacoast (Figure 2). Note the high number of sightings from the immediate coast and from the town of New Hampton. Many of the seacoast sightings are from Star Island