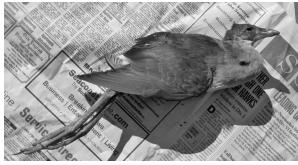

A juvenile **Purple Gallinule** found at the Seabrook nuclear facility on October 7 was the first record for the state since the fall of 2000. Unfortunately it, like the Least Bittern discussed earlier, was found dead with no known cause for its demise. A Common Moorhen made a brief appearance along the Connecticut River on September 26, and a Sandhill Crane was reported on one day on October 9 in Concord.