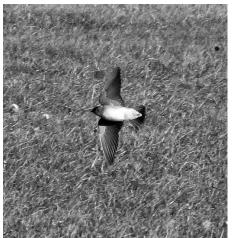

Last seen moving north toward Concord Point.
- 6 birds N. Hampton, North Hampton State Beach (3:15). Picked out by Jane Mirick. Most of the time only four seen, but clearly two more by themselves 200 yards up towards Little Boar's Head. Seen perched and flying over Rt. 1A."

#### November 25 - Mark and Becky Suomala

Five Cave Swallows – all hawking brine flies on wet wrack areas

- 1 at North Hampton State Beach (found by Jason Lambert and Mike Thompson).
  - 2 were also seen here by JoAnn O'Shaughnessy early in the morning
- 2 at the north end of Jenness Beach, Rye.
- 2 at Concord Point, Rye.



The Cave Swallow photo by Jason Lambert at North Hampton State Beach, 11/25/10.

Jason Lambert photographing a Cave Swallow at North Hampton State Beach, 11/25/10. Photo by Michael Thompson.





Cave Swallow by Steve Mirick, 11/24/10, Ragged Neck, Rye, NH.



Cave Swallow by Steve Mirick, 11/24/10, North Hampton State Beach, NH.

# Musings from Pack Monadnock's Hawkwatch

by Iain MacLeod



Hawkwatchers atop Pack Monadnock, by Jon Woolf, 9/15/10, Peterborough, NH.

For the sixth straight year, a full fall season (two months plus) of raptor migration monitoring was conducted from the summit of Pack Monadnock in Peterborough. Each year, New Hampshire Audubon has hired a Site Leader/Counter and inspired an army of dedicated volunteers to spend hours counting every raptor that flies by within eyeshot. This year Henry Walters was our Counter and proved to be not only a remarkably skilled observer, dedicated employee and leader, but also a truly gifted writer, whose daily musings were