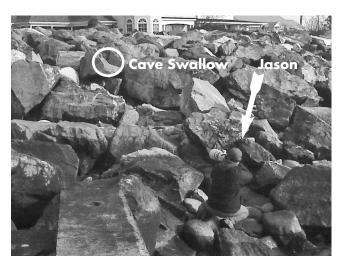

d. Last seen moving north toward Concord Point.
- 6 birds N. Hampton, North Hampton State Beach (3:15). Picked out by Jane Mirick. Most of the time only four seen, but clearly two more by themselves 200 yards up towards Little Boar's Head. Seen perched and flying over Rt. 1A."

#### November 25 - Mark and Becky Suomala

Five Cave Swallows – all hawking brine flies on wet wrack areas

- 1 at North Hampton State Beach (found by Jason Lambert and Mike Thompson).
  - 2 were also seen here by JoAnn O'Shaughnessy early in the morning
- 2 at the north end of Jenness Beach, Rye.
- 2 at Concord Point, Rye.



The Cave Swallow photo by Jason Lambert at North Hampton State Beach, 11/25/10.

Jason Lambert photographing a Cave Swallow at North Hampton State Beach, 11/25/10. Photo by Michael Thompson.





Cave Swallow by Steve Mirick, 11/24/10, Ragged Neck, Rye, NH.



Cave Swallow by Steve Mirick, 11/24/10, North Hampton State Beach, NH.

# Musings from Pack Monadnock's Hawkwatch

by Iain MacLeod



Hawkwatchers atop Pack Monadnock, by Jon Woolf, 9/15/10, Peterborough, NH.

For the sixth straight year, a full fall season (two months plus) of raptor migration monitoring was conducted from the summit of Pack Monadnock in Peterborough. Each year, New Hampshire Audubon has hired a Site Leader/Counter and inspired an army of dedicated volunteers to spend hours counting every raptor that flies by within eyeshot. This year Henry Walters was our Counter and proved to be not only a remarkably skilled observer, dedicated employee and leader, but also a truly gifted writer, whose daily musings we