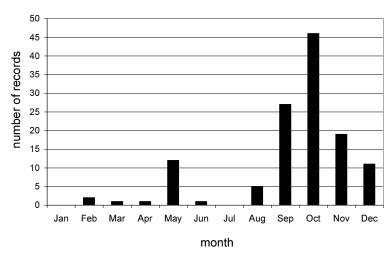

ir entirety at HawkCount.org (see page 51). His turn of phrase and humorous word play will be hard to match in future years. Unless, of course, he is enticed to return next fall. I sincerely hope he does. Then, I can look forward to many more delightful days on the peak and then reading about the day through his eloquent interpretations.

Thanks Henry!

# Spotlight on Orange-crowned Warbler, Oreothlypis celata

by Robert A. Quinn

#### Background

There are four sub-species of Orange-crowned Warbler but the most widespread one is *Oreothlypis celata celata*, which breeds from Alaska across Canada to eastern Quebec, and southern Labrador. This is the subspecies most likely to be seen in New Hampshire. It is a plain looking, almost obscure species and you almost never see the orange crown.



**Figure 1.** Orange-crowned Warbler records by month in New Hampshire. Data from New Hampshire Bird Records and archives, circa 1963 through 2010.

The first documented record of Orange-crowned Warbler in New Hampshire was a specimen collected by W.H. Fox in Hollis, NH on May 16, 1876 and the second record was collected at the Isles of Shoals by Outram Bangs on September 9, 1877 (Nuttall Ornithological Club Bulletin 1876, 1(4):94; 1878, 3(2):96 respectively; researched by David Donsker).

#### Occurrence in New Hampshire

The Orange-crowned Warbler is an uncommon to rare bird in New Hampshire averaging only about two records per year for the last 60 years or so. In the last sev-

eral years there has been a noticeable increase in the number of sightings and I will look at that in more d