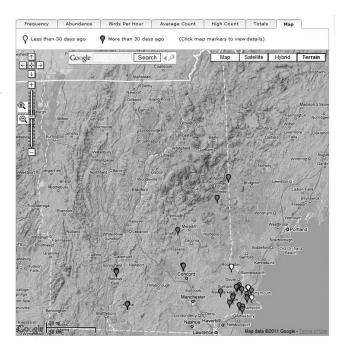

# NH eBird

The volume of sightings in NH eBird continues to increase. By the time you read this, a new version of the web interface may already be released, with improved data entry and functionality. In an effort to help people better understand what they can do with NH eBird and how to better enter sightings, we will be trying to include regular articles about NH eBird in *New Hampshire Bird Records*. The first article appears in this issue, on how to explore NH eBird data (page 48).