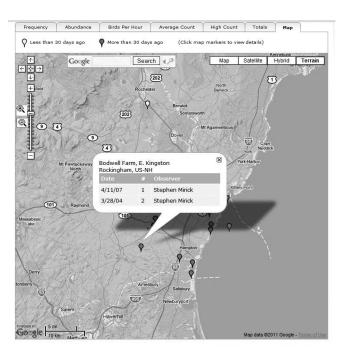

# NH eBird

The volume of sightings in NH eBird continues to increase. By the time you read this, a new version of the web interface may already be released, with improved data entry and functionality. In an effort to help people better understand what they can do with NH eBird and how to better enter sightings, we will be trying to include regular articles about NH eBird in *New Hampshire Bird Records*. The first article appears in this issue, on how to explore NH eBird data (page 48).