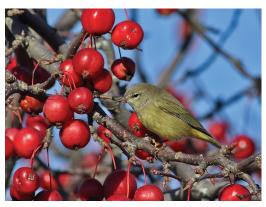

|  |  |  |  |  |
| ☐ I would like to join NHA and receive <i>NH Bird Records</i> at the member price |  |  |  |  |  |
| ☐ Family/\$55 ☐ Individual/\$39 ☐ Senior/\$24                                     |  |  |  |  |  |
|                                                                                   |  |  |  |  |  |

☐ I would like to subscribe to *NH Bird Records*.

Address:

Town: \_\_\_\_\_ State: \_\_\_\_ Zip \_\_\_\_

Payment is by:

Card # Exp. Date

□ check enclosed— payable to NH Audubon □ MC □VISA

Return to:

Membership Department, NH Audubon, 84 Silk Farm Rd., Concord, NH 03301

Subscribe online at www.nhbirdrecords.org

# A few Highlights from Fall 2010



The second state record of a Golden-crowned Sparrow by Leonard Medlock, 10/18/10, Derry, NH.



Orange-crowned Warbler by Leonard Medlock, 11/13/10, Island Path, Hampton, NH. For more on Orangecrowned Warblers in the state, see the Species Spotlight article inside.



Townsend's Warbler by Leonard Medlock, 11/14/10, Chickering Farm, Westmoreland, NH. This is the same bird that was reported nearby on River Road in Walpole.



New Hampshire Audubon 84 Silk Farm Road Concord, NH 03301-8200