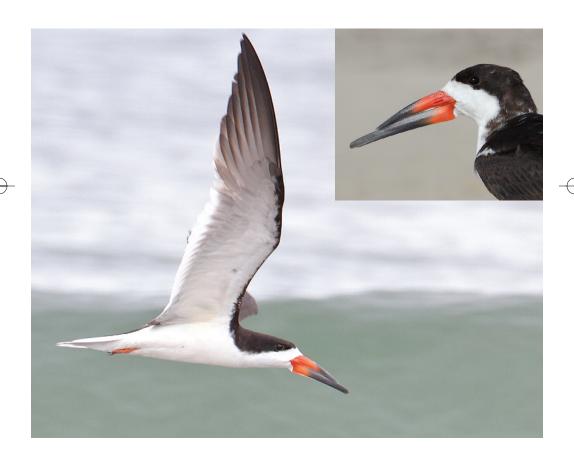

Cover Photos: Black Skimmer by Leonard Medlock, 9/10/10, Rye, NH and inset, 10/30/10, Hampton Beach, NH.

New Hampshire Bird Records is published quarterly by New Hampshire Audubon's Conservation Department. Bird sightings are submitted to NH eBird (www.ebird.org/nh) by many different observers. Records are selected for publication and not all species reported will appear in the issue. The published sightings typically represent the highlights of the season. All records are subject to review by the NH Rare Birds Committee and publication of reports here does not imply future acceptance by the Committee. Please contact the Managing Editor if you would like to report your sightings but are unable to use NH eBird.

Tundra Swans on the Connecticut River, by Doug Hardy, 11/20/10, north of Hanover, NH.

Bird highlights for the fall season included a **Least Bittern** and a **Purple Gallinule**; unfortunately both found dead! Other highlights include a flock of 10 **Tundra Swans**, a **Cackling Goose**, an inland **Sabine's Gull** with a Black-headed Gull, a **Royal Tern**, several **Black Skimmers**, **Cave Swallows**, a cooperative **Townsend's Warbler**, a very late **Hooded Warbler**, a **Blue Grosbeak**, and the state's second ever **Golden-crowned Sparrow!** 