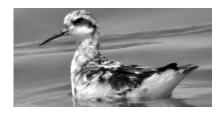

|
| 10/09   | 2      |             | Hampton Harbor                | S. Mirick             |
| 10/23   | 1      | Hampton     | Rt. 1 marsh, Taylor River     | L. Medlock            |
| Long-b  | illed  | Dowitcher   |                               |                       |
| 10/02   | 1      |             | Hampton Harbor                | L. Kras               |
| Wilson  | 's Sn  | ipe         |                               |                       |
| 11/26   | 2      | Northwood   | Northwood Lake                | S. Young              |
| Americ  | an V   | Voodcock    |                               |                       |
| 10/24   | 3      |             | NH coast                      | S & I Mirick          |

Red-necked Phalarope by Ben Griffith, 8/10/10, Rochester WTP, NH.



| date           | #        | town                            | location                                     | observer(s)                         |
|----------------|----------|---------------------------------|----------------------------------------------|-------------------------------------|
| Red-n          | ecked    | d Phalarope                     |                                              |                                     |
| 08/10          | 1        | Rochester                       | Rochester WTP                                | D. Hubbard, et al.                  |
| 08/20          | 1        | Exeter                          | Exeter WTP                                   | P. Brown                            |
| 08/21          | 9        | Offshore Waters