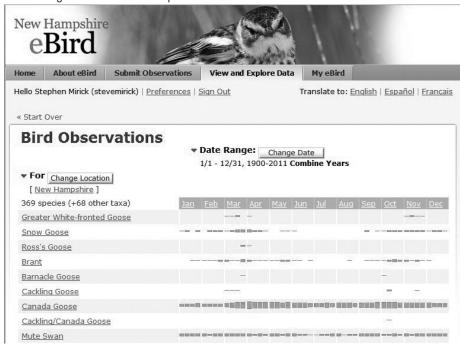

# NH eBird

The volume of sightings in NH eBird continues to increase. By the time you read this, a new version of the web interface may already be released, with improved data entry and functionality. In an effort to help people better understand what they can do with NH eBird and how to better enter sightings, we will be trying to include regular articles about NH eBird in *New Hampshire Bird Records*. The first article appears in this issue, on how to explore NH eBird data (page 48).