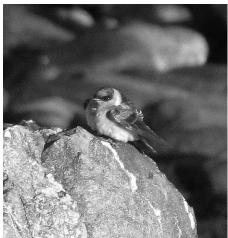

n, North Hampton State Beach (3:15). Picked out by Jane Mirick. Most of the time only four seen, but clearly two more by themselves 200 yards up towards Little Boar's Head. Seen perched and flying over Rt. 1A."

#### November 25 - Mark and Becky Suomala

Five Cave Swallows – all hawking brine flies on wet wrack areas

- 1 at North Hampton State Beach (found by Jason Lambert and Mike Thompson).
  - 2 were also seen here by JoAnn O'Shaughnessy early in the morning
- 2 at the north end of Jenness Beach, Rye.
- 2 at Concord Point, Rye.



The Cave Swallow photo by Jason Lambert at North Hampton State Beach, 11/25/10.

Jason Lambert photographing a Cave Swallow at North Hampton State Beach, 11/25/10. Photo by Michael Thompson.





Cave Swallow by Steve Mirick, 11/24/10, Ragged Neck, Rye, NH.



Cave Swallow by Steve Mirick, 11/24/10, North Hampton State Beach, NH.

# Musings from Pack Monadnock's Hawkwatch

by Iain MacLeod



Hawkwatchers atop Pack Monadnock, by Jon Woolf, 9/15/10, Peterborough, NH.

For the sixth straight year, a full fall season (two months plus) of raptor migration monitoring was conducted from the summit of Pack Monadnock in Peterborough. Each year, New Hampshire Audubon has hired a Site Leader/Counter and inspired an army of dedicated volunteers to spend hours counting every raptor that flies by within eyeshot. This year Henry Walters was our Counter and proved to be not only a remarkably skilled observer, dedicated employee and leader, but also a truly gifted writer, whose daily musings were recorded on HawkCount.org, the Hawk Migration Association of Nor