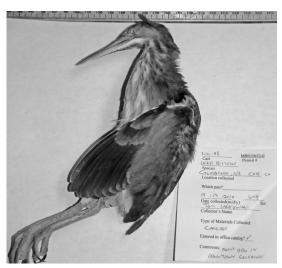

# **Herons through Cranes**

Least Bittern, found dead 9/17/10 by the road in Colebrook, NH. Photo by Lori Wunder, Umbagog NWR.

A Least Bittern report on September 17 was a rare record for the fall and the first fall report since 2006 and second report since 1994. In addition, it was reported from the northern town of Colebrook, which is quite far north for this southern species. Unfortunately, it was found dead! It isn't clear how it died, but it was found in the downtown area and may have been hit by a car.