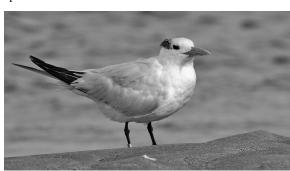

Tundra Swans on the Connecticut River, by Doug Hardy, 11/20/10, north of Hanover, NH.

Bird highlights for the fall season included a **Least Bittern** and a **Purple Gallinule**; unfortunately both found dead! Other highlights include a flock of 10 **Tundra Swans**, a **Cackling Goose**, an inland **Sabine's Gull** with a Black-headed Gull, a **Royal Tern**, several **Black Skimmers**, **Cave Swallows**, a cooperative **Townsend's Warbler**, a very late **Hooded Warbler**, a **Blue Grosbeak**, and the state's second ever **Golden-crowned Sparrow!** 