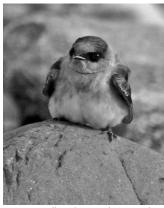

Tundra Swans on the Connecticut River, by Doug Hardy, 11/20/10, north of Hanover, NH.

Bird highlights for the fall season included a **Least Bittern** and a **Purple Gallinule**; unfortunately both found dead! Other highlights include a flock of 10 **Tundra Swans**, a **Cackling Goose**, an inland **Sabine's Gull** with a Black-headed Gull, a **Royal Tern**, several **Black Skimmers**, **Cave Swallows**, a cooperative **Townsend's Warbler**, a very late **Hooded Warbler**, a **Blue Grosbeak**, and the state's second ever **Golden-crowned Sparrow!** 