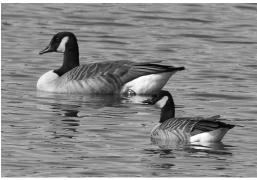

# **Waterfowl**

Cackling Goose (right) with Canada Goose, by Leonard Medlock, 10/12/10, Rochester wastewater treatment plant.

A Greater White-fronted Goose from Litchfield and a Cackling Goose from Rochester were the goose highlights for the fall. Brant are much more likely to be seen coastally, so two migrating flocks passing by the Pack Monadnock hawkwatch in October were noteworthy. Last fall's impressive flock of eight Tundra Swans seen flying near the Maine state line was surpassed this year by a flock of 10 along the Connecticut River on the Vermont state line!

Pam Hunt continued to monitor the Long Pond waterfowl roost in Concord this fall, and once again, very large numbers of Hooded Mergansers were tallied with a great total of 280 on November 6.

| date                             | #              | town                             | location                                                                                    | observer(s)                                                                         |
|----------------------------------|----------------|----------------------------------|---------------------------------------------------------------------------------------------|-------------------------------------------------------------------------------------|
| Greate                           | r Wl           | hite-fronted Go                  | ose                                                                                         |                                                                                     |
| 10/27                            | 1              | Litchfield                       | Rt. 3A fields                                                                               | M. Thompson                                                                         |
| Snow                             | Goos           | se                               |                                                                                             |                                                                                     |
| 10/09<br>10/23<br>11/03<br>11/24 | 1<br>53<br>1   | Peterborough<br>Concord<br>Derry | Pack Monadnock, Miller SP<br>Sewall's Falls<br>Broadview Farm Conservation Area<br>NH coast | H. Walters<br>D. LaValley<br>M. Thompson<br>S. Mirick                               |
| Brant                            | 1              |                                  | Mireoast                                                                                    | 5. WHITEK                                                                           |
| 09/12                            | 1              | Rye                              | Rye Harbor SP                                                                               | L. Medlock, S.& J. Mirick,<br>J. Lambert, J. O'Shaughnessy,<br>L. Kras, B. Griffith |
| 10/08                            | 20             |                                  | Hampton Harbor                                                                              | L. Medlock,<br>J. O'Shaughnessy                                                     |
| 10/16                            | 1              | Rye                              | Eel Pond                                                                                    | L. Kras, J. Lambert,<br>B. Griffith                                                 |
| 10/18<br>10/31<br>11/06          | 25<br>21<br>11 | Peterborough<br>Peterborough     | Pack Monadnock, Miller SP<br>Pack Monadnock, Miller SP<br>NH coast                          | H. Walters<br>H. Walters<br>L. Kras, J. Lambert,<br>B. Griffith                     |
| Cackli                           | ng G           | oose                             |                                                                                             |                                                                                     |
| 10/12                            | 1              | Rochester                        | Rochester WTP                                                                               | J. Lambert, L. Medlock,<br>D. Hubbard, L. Kras                                      |
| 10/13                            | 1              | Rochester                        | Rochester WTP                                                                               | S. Mirick, J. Lambert,<br>S. Young                                                  |
| 10/22                            | 1              | Rochester                        | Rochester WTP                                                                               | D. Hubbard                                                                          |
|                                  |                |                                  |                                                                                             |                                                                                     |
| حا                               | ~              |                                  | M                                                                                           |                                                                                     |