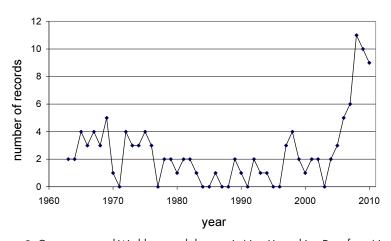

ightings even more intriguing. Another fascinating tidbit that comes out of the records is that spring sightings are almost all inland (three or four coastally out of a total of about 20).

#### **New England Region**

Its status is very similar in Vermont and Maine (very rare in spring and late and rare in fall). In Massachusetts it shows a slightly different pattern with many more records, perhaps not surprising for a state with such an extensive and easily accessed coastline. However, here is an amazing statistic from the *Birds of Massachusetts* - "As an indicator of their scarcity inland, only one was banded during 15,174 net hours over a five year fall period (1962-1966) at Round Hill, Sudbury." This makes the ratio of inland to coastal birds in New Hampshire even more interesting.



**Figure 3.** Orange-crowned Warbler records by year in New Hampshire. Data from New Hampshire Bird Records and archives, circa 1963 through 2010.

#### **Comments**

The relatively high number of sighting from 2006-2010 needs special attention (Figure 3). The totals from those fall seasons are:

| Year | Number of records |
|------|-------------------|
| 2006 | 4                 |
| 2007 | 6                 |
| 2008 | 11 (12 birds)     |
| 2009 | 7                 |
| 2010 | 7 (8 birds)       |

The total number of records from 2006-2010 is 35 (representing 37 birds) with 15 of those records from inland areas and 20 from the coast. These numbers are higher than in most previous years (though other high tallies were five each in 1967, 1969, and 1998 plus four in 1975). One likely explana