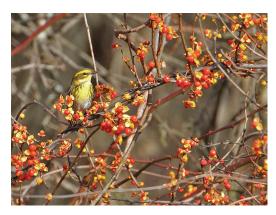

/\$39 ☐ Senior/\$24                                     |  |  |  |  |  |
|                                                                                   |  |  |  |  |  |

☐ I would like to subscribe to *NH Bird Records*.

Address:

Town: \_\_\_\_\_ State: \_\_\_\_ Zip \_\_\_\_

Payment is by:

Card # Exp. Date

□ check enclosed— payable to NH Audubon □ MC □VISA

Return to:

Membership Department, NH Audubon, 84 Silk Farm Rd., Concord, NH 03301

Subscribe online at www.nhbirdrecords.org

# A few Highlights from Fall 2010



The second state record of a Golden-crowned Sparrow by Leonard Medlock, 10/18/10, Derry, NH.



Orange-crowned Warbler by Leonard Medlock, 11/13/10, Island Path, Hampton, NH. For more on Orangecrowned Warblers in the state, see the Species Spotlight article inside.



Townsend's Warbler by Leonard Medlock, 11/14/10, Chickering Farm, Westmoreland, NH. This is the same bird that was reported nearby on River Road in Walpole.



New Hampshire Audubon 84 Silk Farm Road Concord, NH 03301-8200