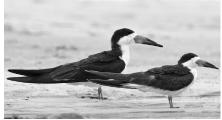

Cover Photos: Black Skimmer by Leonard Medlock, 9/10/10, Rye, NH and inset, 10/30/10, Hampton Beach, NH.

New Hampshire Bird Records is published quarterly by New Hampshire Audubon's Conservation Department. Bird sightings are submitted to NH eBird (www.ebird.org/nh) by many different observers. Records are selected for publication and not all species reported will appear in the issue. The published sightings typically represent the highlights of the season. All records are subject to review by the NH Rare Birds Committee and publication of reports here does not imply future acceptance by the Committee. Please contact the Managing Editor if you would like to report your sightings but are unable to use NH eBird.