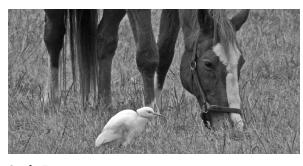

Although more common coastally, Great Egrets often disperse northward and inland into New Hampshire, and this fall they were widely reported in southern and central New Hamp-

shire with reports from 14 inland towns. A juvenile Yellow-crowned Night-Heron showed up for one day along the coast and was nicely photographed. Cattle Egrets are rare birds in the state, so this year's total of five was unexpected and included two in Epping and three in North Hampton.

Cattle Egret by Jon Woolf, 10/24/10, Runnymede Farm, N. Hampton, NH.